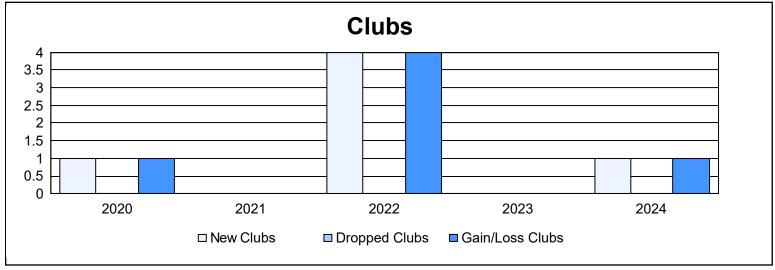

District 300A 2 As of June 2024 Cumulative

| Year      | New<br>Clubs | Dropped<br>Clubs | Gain/<br>Loss<br>Clubs | New<br>Members | Charter<br>Members | Reinstate<br>Members | Transfer<br>Members | Total<br>Member<br>Added | Total<br>Members<br>Dropped | Gain/<br>Loss<br>Members |
|-----------|--------------|------------------|------------------------|----------------|--------------------|----------------------|---------------------|--------------------------|-----------------------------|--------------------------|
| 2019-2020 | 1            | 0                | 1                      | 545            | 37                 | 65                   | 8                   | 655                      | 753                         | -98                      |
| 2020-2021 | 0            | 0                | 0                      | 699            | 16                 | 88                   | 31                  | 834                      | 689                         | 145                      |
| 2021-2022 | 4            | 0                | 4                      | 582            | 125                | 45                   | 23                  | 775                      | 816                         | -41                      |
| 2022-2023 | 0            | 0                | 0                      | 731            | 10                 | 106                  | 38                  | 885                      | 800                         | 85                       |
| 2023-2024 | 1            | 0                | 1                      | 599            | 60                 | 49                   | 35                  | 743                      | 807                         | -64                      |
| Average   | 1            | 0                | 1                      | 631            | 50                 | 71                   | 27                  | 778                      | 773                         | 5                        |