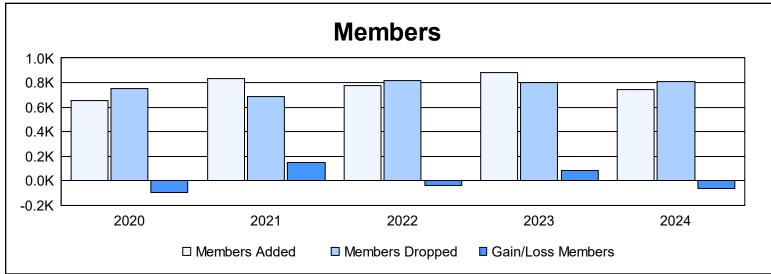

District 300A 2 As of June 2024 Cumulative

| Year      | New<br>Clubs | Dropped<br>Clubs | Gain/<br>Loss<br>Clubs | New<br>Members | Charter<br>Members | Reinstate<br>Members | Transfer<br>Members | Total<br>Member<br>Added | Total<br>Members<br>Dropped | Gain/<br>Loss<br>Members |
|-----------|--------------|------------------|------------------------|----------------|--------------------|----------------------|---------------------|--------------------------|-----------------------------|--------------------------|
| 2019-2020 | 1            | 0                | 1                      | 545            | 37                 | 65                   | 8                   | 655                      | 753                         | -98                      |
| 2020-2021 | 0            | 0                | 0                      | 699            | 16                 | 88                   | 31                  | 834                      | 689                         | 145                      |
| 2021-2022 | 4            | 0                | 4                      | 582            | 125                | 45                   | 23                  | 775                      | 816                         | -41                      |
| 2022-2023 | 0            | 0                | 0                      | 731            | 10                 | 106                  | 38                  | 885                      | 800                         | 85                       |
| 2023-2024 | 1            | 0                | 1                      | 599            | 60                 | 49                   | 35                  | 743                      | 807                         | -64                      |
| Average   | 1            | 0                | 1                      | 631            | 50                 | 71                   | 27                  | 778                      | 773                         | 5                        |